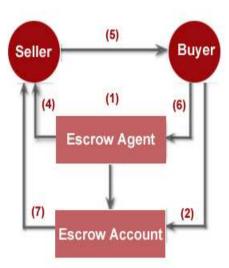

**Stand-still agreement**: the Parties do not commit any hostile actions in case of non-substantial breach of the covenants.

**Escrow-account** – is a form of the deal on acquisition of the property or Project finance. The Escrow account opened by the Bank-agent accumulates Sponsor's funds invested to the financed Project, equity formation or any other agreed inflows. Unblocking of the Escrow account is being done against producing requested documents (Bank-lender confirmation or Release, statutory documents of registered company, authorities allowances for asset alienation, Bank waiver in case of project refuse, etc.)