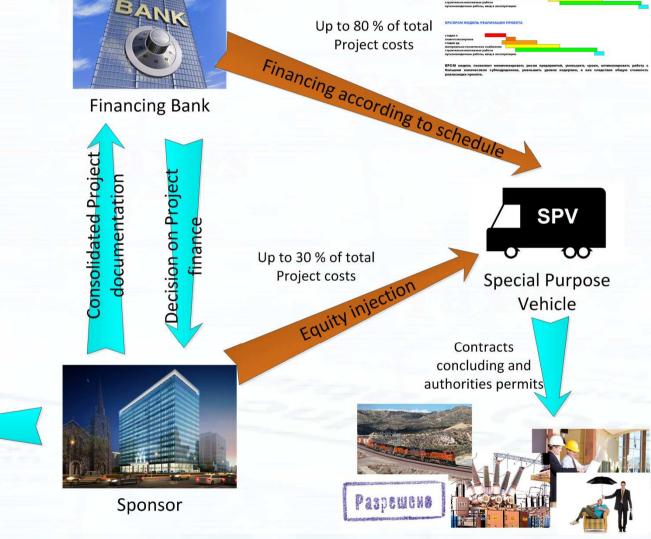

#### **Full recourse financing** (to Sponsor):

Is used, as a rule, for high risk projects finance. In this case the Sponsor accepts all risks linked to the Project implementing.

#### **Non-recourse financing** (to Sponsor):

Is used, as a rule, for high yield projects finance. In this case the Lender accepts all risks linked to the Project implementing.

#### Limited recourse financing (to Sponsor):

The most used form when all the participants distribute the risks generated by the Project between themselves.

As a matter of fact any Project provides the direct participation of the Lender in the Equity or Options and Warrants in favour of Lender in case of successive Project completing.